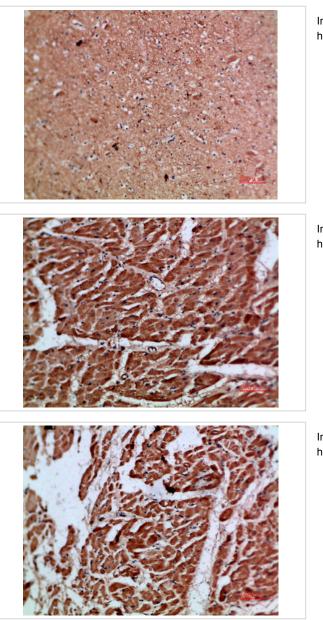

## Images

Immunohistochemical analysis of paraffin-embedded human-brain, antibody was diluted at 1:200

Immunohistochemical analysis of paraffin-embedded human-brain, antibody was diluted at 1:200

Immunohistochemical analysis of paraffin-embedded human-heart, antibody was diluted at 1:200

Immunohistochemical analysis of paraffin-embedded human-heart, antibody was diluted at 1:200

Note: This product is for in vitro research use only