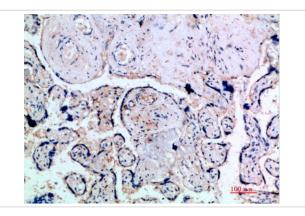

## Images

Immunohistochemical analysis of paraffin-embedded human-placenta, antibody was diluted at 1:200

Immunohistochemical analysis of paraffin-embedded human-placenta, antibody was diluted at 1:200

Note: This product is for in vitro research use only