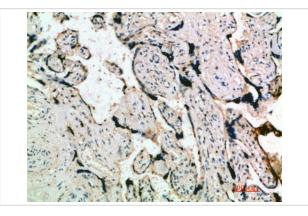

## Images

Immunohistochemical analysis of paraffin-embedded human-placenta, antibody was diluted at 1:200

Immunohistochemical analysis of paraffin-embedded human-placenta, antibody was diluted at 1:200

Note: This product is for in vitro research use only