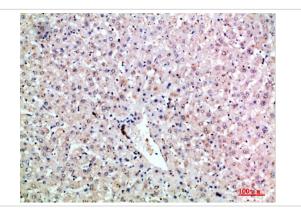

## Images

Immunohistochemical analysis of paraffin-embedded human-liver, antibody was diluted at 1:200

Immunohistochemical analysis of paraffin-embedded human-spleen, antibody was diluted at 1:200

Immunohistochemical analysis of paraffin-embedded human-spleen, antibody was diluted at 1:200