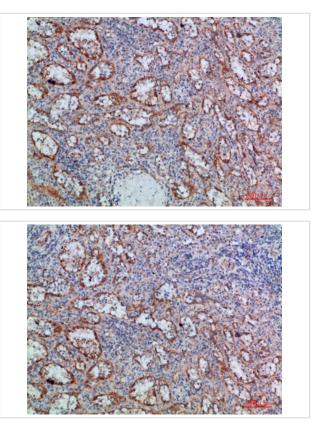

## Images

Immunohistochemical analysis of paraffin-embedded human-liver, antibody was diluted at 1:200

Immunohistochemical analysis of paraffin-embedded human-spleen, antibody was diluted at 1:200

Immunohistochemical analysis of paraffin-embedded human-spleen, antibody was diluted at 1:200