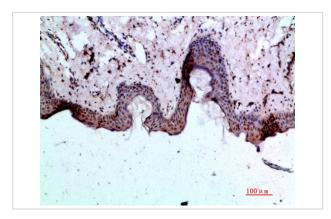

## **Images**

Immunohistochemical analysis of paraffin-embedded human-skin, antibody was diluted at 1:200

Immunohistochemical analysis of paraffin-embedded human-skin, antibody was diluted at 1:200

Note: This product is for in vitro research use only