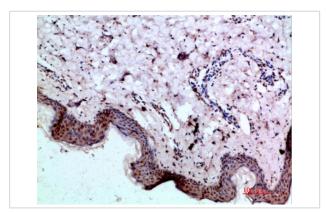

## **Images**

Immunohistochemical analysis of paraffin-embedded human-skin, antibody was diluted at 1:200

Immunohistochemical analysis of paraffin-embedded human-skin, antibody was diluted at 1:200

Note: This product is for in vitro research use only