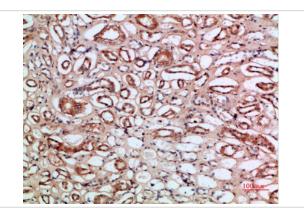

## Images

Immunohistochemical analysis of paraffin-embedded human-kidney, antibody was diluted at 1:200

Immunohistochemical analysis of paraffin-embedded human-kidney, antibody was diluted at 1:200

Note: This product is for in vitro research use only