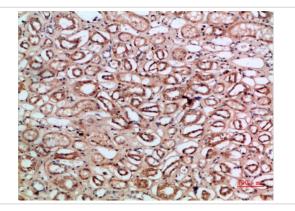

## Images

Immunohistochemical analysis of paraffin-embedded human-kidney, antibody was diluted at 1:200

Immunohistochemical analysis of paraffin-embedded human-kidney, antibody was diluted at 1:200

Note: This product is for in vitro research use only