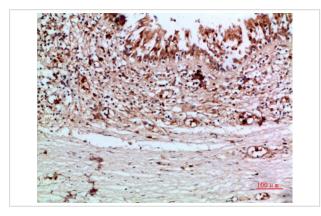

## **Images**

Immunohistochemical analysis of paraffin-embedded human-thyroid, antibody was diluted at 1:200

Note: This product is for in vitro research use only