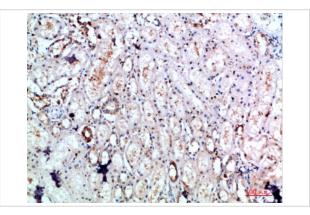

## Images

Immunohistochemical analysis of paraffin-embedded human-kidney, antibody was diluted at 1:200

Immunohistochemical analysis of paraffin-embedded human-kidney, antibody was diluted at 1:200

Note: This product is for in vitro research use only