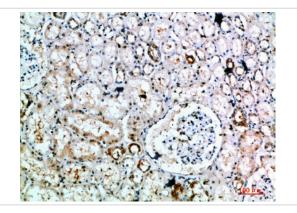

## Images

Immunohistochemical analysis of paraffin-embedded human-kidney, antibody was diluted at 1:200

Immunohistochemical analysis of paraffin-embedded human-kidney, antibody was diluted at 1:200

Note: This product is for in vitro research use only