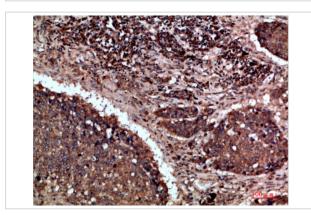

Immunohistochemical analysis of paraffin-embedded human-lung-cancer, antibody was diluted at 1:200

Note: This product is for in vitro research use only