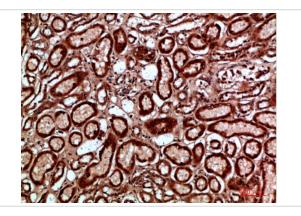

## **Images**

Immunohistochemical analysis of paraffin-embedded human-kidney, antibody was diluted at 1:200

Immunohistochemical analysis of paraffin-embedded human-kidney, antibody was diluted at 1:200

Immunohistochemical analysis of paraffin-embedded human-lung-cancer, antibody was diluted at 1:200