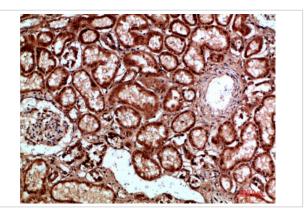

## **Images**

Immunohistochemical analysis of paraffin-embedded human-kidney, antibody was diluted at 1:200

Immunohistochemical analysis of paraffin-embedded human-kidney, antibody was diluted at 1:200

Immunohistochemical analysis of paraffin-embedded human-lung-cancer, antibody was diluted at 1:200