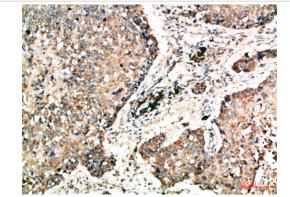

## **Images**

Immunohistochemical analysis of paraffin-embedded human-kidney, antibody was diluted at 1:200

Immunohistochemical analysis of paraffin-embedded human-kidney, antibody was diluted at 1:200

Immunohistochemical analysis of paraffin-embedded human-lung-cancer, antibody was diluted at 1:200