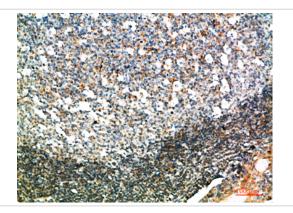

## Images

Immunohistochemical analysis of paraffin-embedded human-tonsil, antibody was diluted at 1:200

Immunohistochemical analysis of paraffin-embedded human-tonsil, antibody was diluted at 1:200

Note: This product is for in vitro research use only