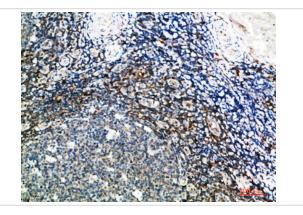

## Images

Immunohistochemical analysis of paraffin-embedded human-tonsil, antibody was diluted at 1:200

Immunohistochemical analysis of paraffin-embedded human-tonsil, antibody was diluted at 1:200

Note: This product is for in vitro research use only