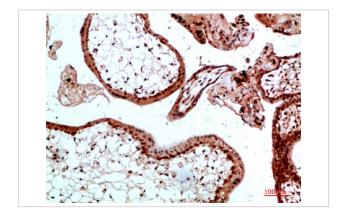

## **Images**

Immunohistochemical analysis of paraffin-embedded human-placenta, antibody was diluted at 1:200

Immunohistochemical analysis of paraffin-embedded human-placenta, antibody was diluted at 1:200