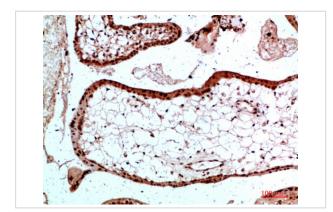

## **Images**

Immunohistochemical analysis of paraffin-embedded human-placenta, antibody was diluted at 1:200

Immunohistochemical analysis of paraffin-embedded human-placenta, antibody was diluted at 1:200