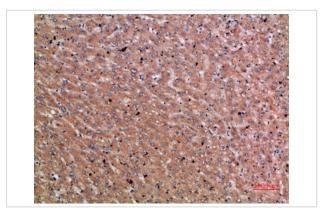

## **Images**

Immunohistochemical analysis of paraffin-embedded human-liver-cancer, antibody was diluted at 1:200

Immunohistochemical analysis of paraffin-embedded human-liver-cancer, antibody was diluted at 1:200