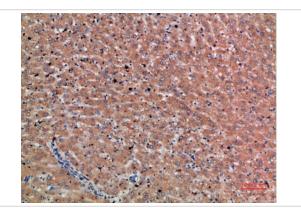

## **Images**

Immunohistochemical analysis of paraffin-embedded human-liver-cancer, antibody was diluted at 1:200

Immunohistochemical analysis of paraffin-embedded human-liver-cancer, antibody was diluted at 1:200