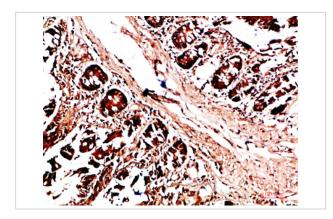

## **Images**

Immunohistochemical analysis of paraffin-embedded human-colon, antibody was diluted at 1:200

Immunohistochemical analysis of paraffin-embedded human-colon, antibody was diluted at 1:200

Immunohistochemical analysis of paraffin-embedded human-spleen, antibody was diluted at 1:200