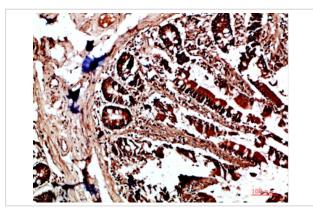

## **Images**

Immunohistochemical analysis of paraffin-embedded human-colon, antibody was diluted at 1:200

Immunohistochemical analysis of paraffin-embedded human-colon, antibody was diluted at 1:200

Immunohistochemical analysis of paraffin-embedded human-spleen, antibody was diluted at 1:200