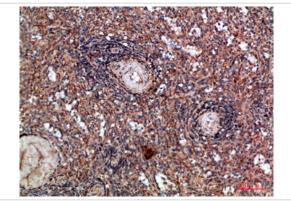

## **Images**

Immunohistochemical analysis of paraffin-embedded human-colon, antibody was diluted at 1:200

Immunohistochemical analysis of paraffin-embedded human-colon, antibody was diluted at 1:200

Immunohistochemical analysis of paraffin-embedded human-spleen, antibody was diluted at 1:200

Immunohistochemical analysis of paraffin-embedded human-spleen, antibody was diluted at 1:200

Note: This product is for in vitro research use only