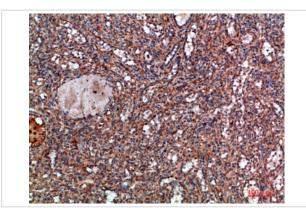

Immunohistochemical analysis of paraffin-embedded human-spleen, antibody was diluted at 1:200

Note: This product is for in vitro research use only