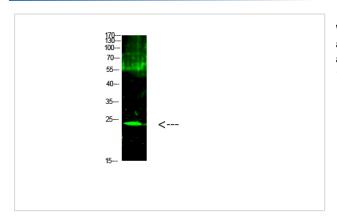

## **Images**

Storage

Store at -20°C

Western Blot analysis of 1,mouse-kidney cells using primary antibody diluted at 1:1000(°C overnight). Secondary antibodyB£B′IGoat Anti-rabbit IgG IRDye 800( diluted at 1:5000, 25B′F£C, 1 hour)