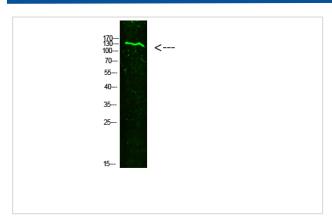

## **Images**

Western Blot analysis of HELA cells using primary antibody diluted at 1:2000(°C overnight). Secondary antibodyB£B1Goat Anti-rabbit IgG IRDye 800( diluted at 1:5000, 25B'f£C, 1 hour)

Note: This product is for in vitro research use only