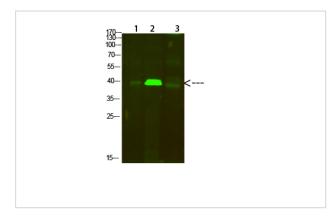

## Images

Western Blot analysis of 1,mouse-lung 2,mouse-brain 3,mouse-spleen cells using primary antibody diluted at 1:500(°C overnight). Secondary antibodyB£B'IGoat Anti-rabbit IgG IRDye 800( diluted at 1:5000, 25B'F£C, 1 hour) Note: This product is for in vitro research use only