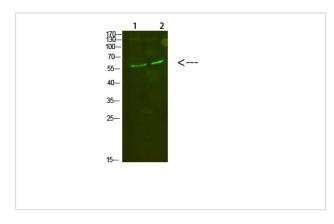

## Images

Western Blot analysis of 1,mouse-kidney 2,mouse-heart cells using primary antibody diluted at 1:500(°C overnight). Secondary antibodyB£B'IGoat Anti-rabbit IgG IRDye 800( diluted at 1:5000, 25B'F£C, 1 hour) Note: This product is for in vitro research use only