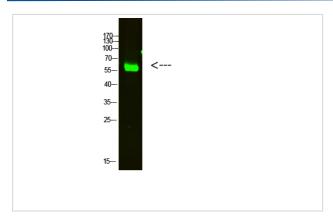

## **Images**

Western Blot analysis of HELA cells using primary antibody diluted at 1:2000(°C overnight). Secondary antibodyB£B1Goat Anti-rabbit IgG IRDye 800( diluted at 1:5000, 25B'F£C, 1 hour)

Note: This product is for in vitro research use only