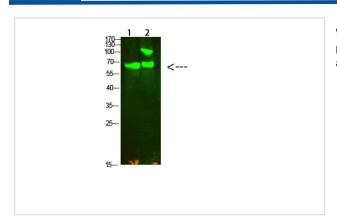

## **Images**

Western Blot analysis of 1,Hela 2,Mouse-kidney cells using primary antibody diluted at 1:2000(°C overnight). Secondary antibodyB£B′IGoat Anti-rabbit IgG IRDye 800( diluted at 1:5000, 25B′F£C, 1 hour)