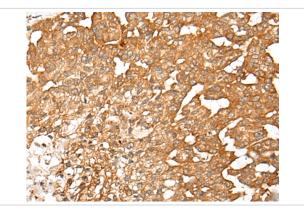

## Images

The image on the left is immunohistochemistry of paraffin-embedded Human liver cancer tissue using 46673(SLC7A1 Antibody) at dilution 1/25, on the right is treated with synthetic peptide. (Original magnification: x200)