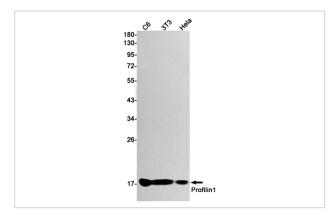

#### Images

Western blot detection of Profilin 1 in C6,3T3,Hela cell lysates using Profilin 1 Rabbit mAb(1:1000 diluted).Predicted band size:15kDa.Observed band size:15kDa.

Immunohistochemistry of Profilin 1 in paraffin-embedded Human tonsil using Profilin 1 Rabbit mAb at dilution 1/100