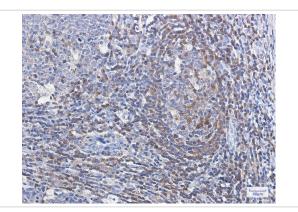

#### Images

Western blot detection of Profilin 1 in C6,3T3,Hela cell lysates using Profilin 1 Rabbit mAb(1:1000 diluted).Predicted band size:15kDa.Observed band size:15kDa.

Immunohistochemistry of Profilin 1 in paraffin-embedded Human tonsil using Profilin 1 Rabbit mAb at dilution 1/100