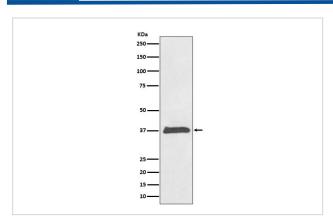

| P12643                                                                                            |
| GeneID                | 650                                                                                               |
| Calculated MW         | 38kDa                                                                                             |
| Formulation           | Rabbit IgG in phosphate buffered saline , pH 7.4, 150mM NaCl, 0.02% sodium azide and 50% glycerol |
| Storage               | Store at 4°C short term. Aliquot and store at -20°C long term. Avoid freeze/thaw cycles.          |
|                       |                                                                                                   |

## **Application Details**

WB 1:500-1:2000

## Images



Western blot analysis of BMP2 expression in HeLa cell lysate

## Background

Bone morphogenic proteins (BMPs) are members of the TGF $\beta$  superfamily. BMPs are involved in the induction of cartilage and bone formation. Induces cartilage and bone formation.

Note: This product is for in vitro research use only