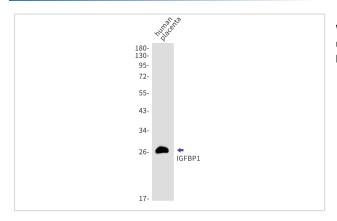

#### **Images**

Western blot detection of IGFBP1 in human placenta lysates using IGFBP1 antibody.Predicted band size:28kDa.Observed band size:28kDa.