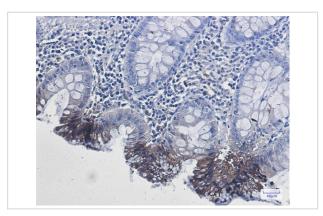

### **Images**

Western blot detection of Rab9 in 3T3,Hela cell lysates using Rab9 Rabbit mAb(1:1000 diluted).Predicted band size:23kDa.Observed band size:23kDa.

Immunohistochemistry of Rab9 in paraffin-embedded Human colon cancer tissue using Rab9 Rabbit mAb at dilution 1/50