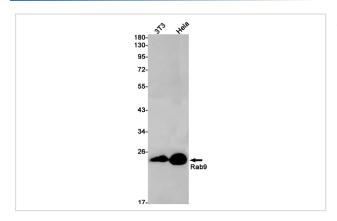

### **Images**

Western blot detection of Rab9 in 3T3,Hela cell lysates using Rab9 Rabbit mAb(1:1000 diluted).Predicted band size:23kDa.Observed band size:23kDa.

Immunohistochemistry of Rab9 in paraffin-embedded Human colon cancer tissue using Rab9 Rabbit mAb at dilution 1/50