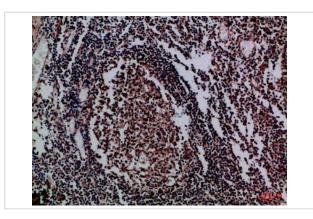

## Images

Immunohistochemical analysis of paraffin-embedded Human-tonsil, antibody was diluted at 1:100

Note: This product is for in vitro research use only