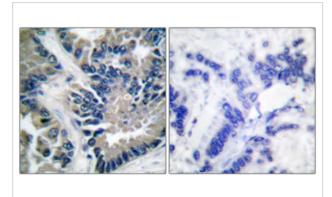

## **Images**

Immunohistochemistry analysis of paraffin-embedded human lung carcinoma tissue, using STAT2 Antibody.

Western Blot analysis of various cells using Stat2 Polyclonal Antibody

Note: This product is for in vitro research use only