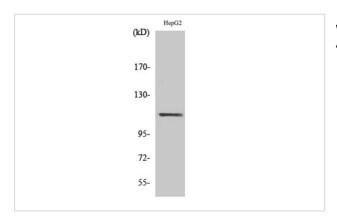

## **Images**

Immunohistochemistry analysis of paraffin-embedded human lung carcinoma tissue, using STAT2 Antibody.

Western Blot analysis of various cells using Stat2 Polyclonal Antibody

Note: This product is for in vitro research use only