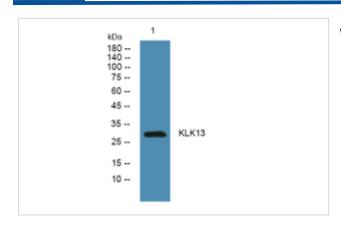

## **Images**

Western blot analysis of lysates from HCT116 cells

Note: This product is for in vitro research use only