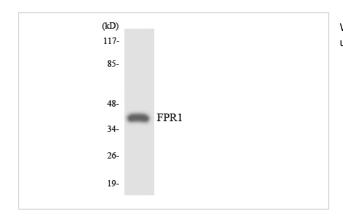

## **Images**

Western blot analysis of the lysates from COLO205 cells using FPR1 antibody.

Immunohistochemical analysis of paraffin-embedded human tonsil.

Immunofluorescence analysis of MCF7 cells, using FPR1 Antibody. The picture on the right is blocked with the synthesized peptide.