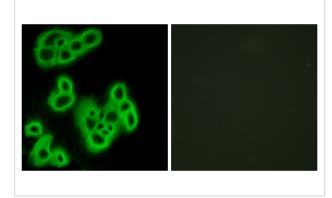

## **Images**

Western blot analysis of the lysates from COLO205 cells using FPR1 antibody.

Immunohistochemical analysis of paraffin-embedded human tonsil.

Immunofluorescence analysis of MCF7 cells, using FPR1 Antibody. The picture on the right is blocked with the synthesized peptide.