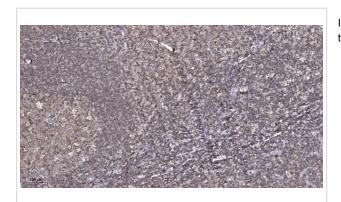

## **Images**

Western blot analysis of the lysates from COLO205 cells using FPR1 antibody.

Immunohistochemical analysis of paraffin-embedded human tonsil.

Immunofluorescence analysis of MCF7 cells, using FPR1 Antibody. The picture on the right is blocked with the synthesized peptide.