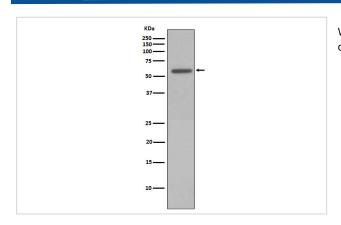

## **Images**

Western blot analysis of Phospho-Vimentin (Ser72) in HeLa cell lysates treated with Calyculin A.