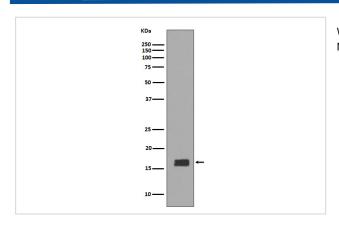

## **Images**

Western blot analysis of alpha + beta Synuclein expression in Mouse brain tissue lysate.