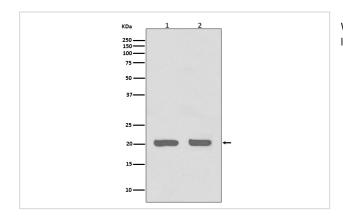

# **Images**

Western blot analysis of IL1RA expression in (1) HeLa cell lysate; (2) 3T3 cell lysate.