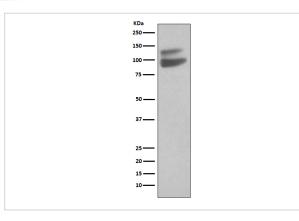

#### Images

Western blot analysis of VE Cadherin expression in Mouse lung lysate.