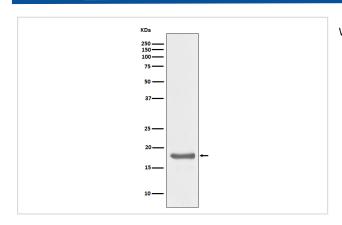

10A; TGIF; Interleukin-10;                                                    |
| Accession No.         | Uniprot:P22301                                                                                     |
| Uniprot               | P22301                                                                                             |
| Calculated MW         | 18kDa                                                                                              |
| Formulation           | Rabbit IgG in phosphate buffered saline , pH 7.4, 150mM NaCl, 0.02% sodium azide and 50% glycerol. |
| Storage               | Store at +4Λ C short term. Store at -20Λ C long term. Avoid freeze / thaw cycle.                   |

## **Application Details**

WB:1:500~1:2000ICC/IF:1:50~1:200FC:1:50

## **Images**



Western blot analysis of IL10 expression in Ramos cell lysate.

## **Product Description**

Interleukin-10 (IL-10) is an anti-inflammatory cytokine that is produced by T cells, NK cells, and macrophages. IL-10 initiates signal transduction by binding to a cell surface receptor complex consisting of IL-10 RI and IL-10 RII, leading to the activation of Jak1 and Tyk2 and phosphorylation of Stat3.

Note: This product is for in vitro research use only