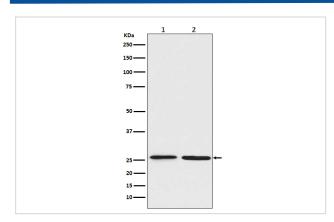

# Images

Western blot analysis of BNIP1 expression in (1) Jurkat cell lysate; (2) C6 cell lysate.