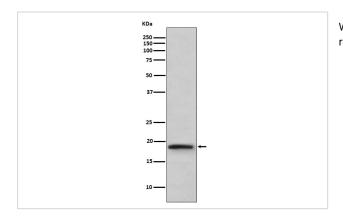

## **Images**

Western blot analysis of TNF beta expression in TNF beta recombinant protein.