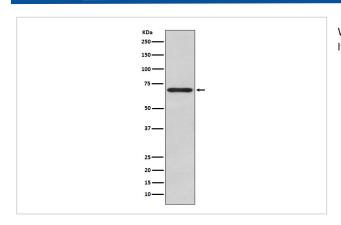

## **Images**

Western blot analysis of Glypican 3 expression in HepG2 cell lysate.