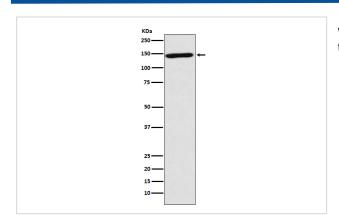

|  |
| Accession No.         | Uniprot:Q92823                                                                                           |  |
| Uniprot               | Q92823                                                                                                   |  |
| Calculated MW         | 144kDa                                                                                                   |  |
| Formulation           | Rabbit IgG in phosphate buffered saline , pH 7.4, 150mM NaCl, 0.02% sodium azide and 50% glycerol.       |  |
| Storage               | Store at +4Λ C short term. Store at -20Λ C long term. Avoid freeze / thaw cycle.                         |  |

## **Application Details**

WB:1:1000~1:5000IP:1:20

## Images



Western blot analysis of NRCAM expression in human forebrain lysate.

## **Product Description**

Cell adhesion, ankyrin-binding protein involved in neuron-neuron adhesion. May play a role in the molecular assembly of the nodes of Ranvier.

Note: This product is for in vitro research use only