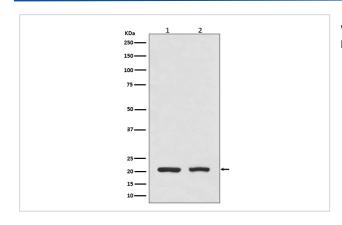

## **Images**

Western blot analysis of DHFR expression in (1) HeLa cell lysate; (2) Mouse spleen lysate.

All lanes use the Antibody at 1:2K dilution for 1 hour at room temperature.