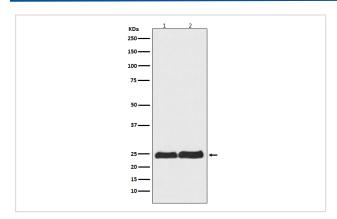

# **Images**

Western blot analysis of Ran expression in (1)HeLa cell lysate; (2)RAW264.7 cell lysate.