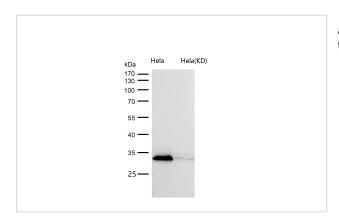

|
| Accession No.         | Uniprot:P50402                                                                                     |
| Uniprot               | P50402                                                                                             |
| Calculated MW         | 29kDa                                                                                              |
| Formulation           | Rabbit IgG in phosphate buffered saline , pH 7.4, 150mM NaCl, 0.02% sodium azide and 50% glycerol. |
| Storage               | Store at +4Λ C short term. Store at -20Λ C long term. Avoid freeze / thaw cycle.                   |

# Application Details

WB:1:500~1:2000 IHC:1:50~1:200 ICC/IF:1:50~1:200

#### **Images**



Western blot analysis of Emerin expression in 293T cell lysate.



All lanes use the Antibody at 1:1K dilution for 1 hour at room temperature.

# **Product Description**

Emerin may regulate gene expression through binding to other transcriptional regulators. Emerin binds to  $\beta$ -catenin and inhibits its nuclear accumulation. Recent studies demonstrate that Emerin is required for HIV-1 infectivity.

Note: This product is for in vitro research use only