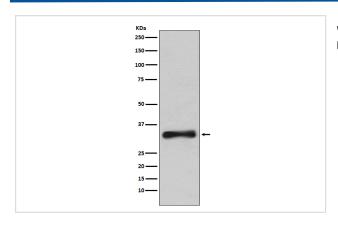

#### **Images**

Western blot analysis of Emerin expression in 293T cell lysate.

All lanes use the Antibody at 1:1K dilution for 1 hour at room temperature.