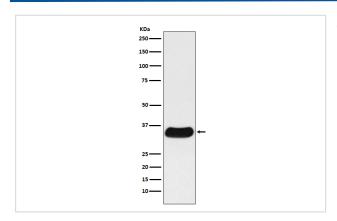

## **Images**

Western blot analysis of GAL4 expression in rat small intestine lysate.