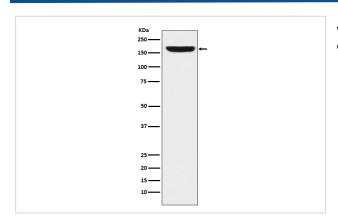

## **Images**

Western blot analysis of REST / NRSF expression in HeLa cell lysate.