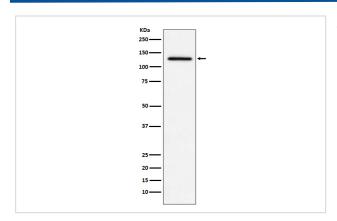

|
| Accession No.         | Uniprot:Q9BYX4                                                                                           |
| Uniprot               | Q9BYX4                                                                                                   |
| Calculated MW         | 117kDa                                                                                                   |
| Formulation           | Rabbit IgG in phosphate buffered saline , pH 7.4, 150mM NaCl, 0.02% sodium azide and 50% glycerol.       |
| Storage               | Store at +4A C short term. Store at -20A C long term. Avoid freeze / thaw cycle.                         |

### **Application Details**

WB:1:500~1:2000ICC/IF:1:50~1:200

# Images



Western blot analysis of MDA5 expression in THP1 cell lysate.

## **Product Description**

Function to promote message degradation by specific RNases. Seems to have growth suppressive properties. Involved in innate immune defense against viruses.

Note: This product is for in vitro research use only