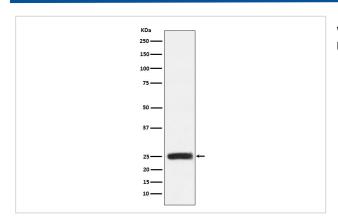

|  |
| Accession No.         | Uniprot:P62993                                                                                     |  |
| Uniprot               | P62993                                                                                             |  |
| Calculated MW         | 25kDa                                                                                              |  |
| Formulation           | Rabbit IgG in phosphate buffered saline , pH 7.4, 150mM NaCl, 0.02% sodium azide and 50% glycerol. |  |
| Storage               | Store at +4 \( C\) short term. Store at -20 \( \) C long term. Avoid freeze / thaw cycle.          |  |

## **Application Details**

WB:1:500~1:2000IHC:1:50~1:200ICC/IF:1:50~1:200IP:1:50

## **Images**



Western blot analysis of GRB2 expression in HEK293 cell lysate.

## **Product Description**

Adapter protein that provides a critical link between cell surface growth factor receptors and the Ras signaling pathway.

Note: This product is for in vitro research use only