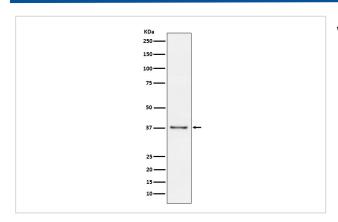

; FCER2;                                                           |  |
| Accession No.         | Uniprot:P06734                                                                                     |  |
| Uniprot               | P06734                                                                                             |  |
| Calculated MW         | 36kDa                                                                                              |  |
| Formulation           | Rabbit IgG in phosphate buffered saline , pH 7.4, 150mM NaCl, 0.02% sodium azide and 50% glycerol. |  |
| Storage               | Store at +4A C short term. Store at -20A C long term. Avoid freeze / thaw cycle.                   |  |

## Application Details

WB:1:500~1:1000IHC:1:50~1:200FC:1:30

## **Images**



Western blot analysis of CD23 expression in Raji cell lysate.

## **Product Description**

This receptor has essential roles in the regulation of IgE production and in the differentiation of B-cells (it is a B-cell-specific antigen).

Note: This product is for in vitro research use only