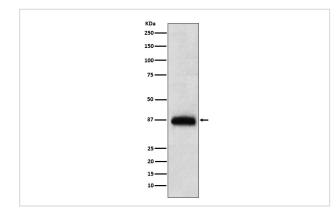

;                                                                       |
| Accession No.         | Uniprot:P09564                                                                                     |
| Uniprot               | P09564                                                                                             |
| Calculated MW         | 37kDa                                                                                              |
| Formulation           | Rabbit IgG in phosphate buffered saline , pH 7.4, 150mM NaCl, 0.02% sodium azide and 50% glycerol. |
| Storage               | Store at +4A C short term. Store at -20A C long term. Avoid freeze / thaw cycle.                   |

## Application Details

WB:1:500~1:2000IHC:1:50~1:200ICC/IF:1:50~1:200IP:1:50

## Images



Western blot analysis of CD7 expression in human PBMC lysate.

## **Product Description**

Not yet known.

Note: This product is for in vitro research use only