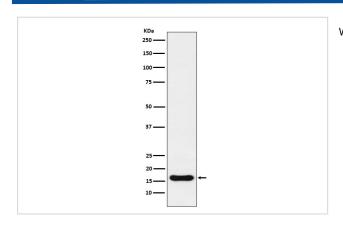

|
| Purification          | Affinity-chromatography                               |
| Applications          | WB IHC ICC/IF IP                                      |
| Species Reactivity    | Human Mouse Rat                                       |
| Specificity           | Iba1 Antibody detects endogenous levels of total Iba1 |
| Immunogen Description | A synthesized peptide derived from human lba1         |

# Formulation Rabbit IgG in phosphate buffered saline , pH 7.4, 150mM NaCl, 0.02% sodium azide and 50% glycerol. Storage Store at +4Λ C short term. Store at -20Λ C long term. Avoid freeze / thaw cycle.

IBA1; IRT1; AIF-1; IRT-1;

Uniprot:P55008

P55008

17kDa

## **Application Details**

WB:1:500~1:1000IHC:1:100~1:500ICC/IF:1:50~1:200IP:1:50

#### **Images**



Western blot analysis of Iba1 expression in U937 cell lysate.

#### **Product Description**

Actin-binding protein that enhances membrane ruffling and RAC activation. Enhances the actin-bundling activity of LCP1. Binds calcium. Plays a role in RAC signaling and in phagocytosis.

Note: This product is for in vitro research use only