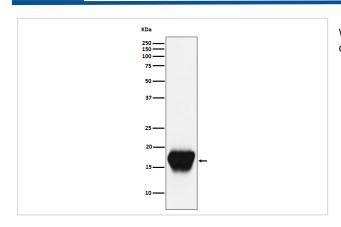

## **Images**

Western blot analysis of CD52 expression in Mouse spleen cell lysate.