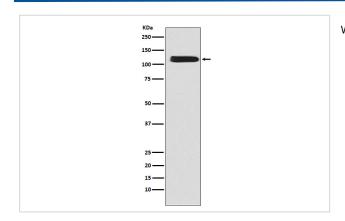

| Uniprot:P32418                                                                                     |
| Uniprot               | P32418                                                                                             |
| Calculated MW         | 108kDa                                                                                             |
| Formulation           | Rabbit IgG in phosphate buffered saline , pH 7.4, 150mM NaCl, 0.02% sodium azide and 50% glycerol. |
| Storage               | Store at +4Λ C short term. Store at -20Λ C long term. Avoid freeze / thaw cycle.                   |
|                       |                                                                                                    |

## **Application Details**

WB:1:500~1:2000

## **Images**



Western blot analysis of NCX1 expression in K562 cell lysate.

## **Product Description**

Rapidly transports Ca(2+) during excitation-contraction coupling. Ca(2+) is extruded from the cell during relaxation so as to prevent overloading of intracellular stores.

Note: This product is for in vitro research use only