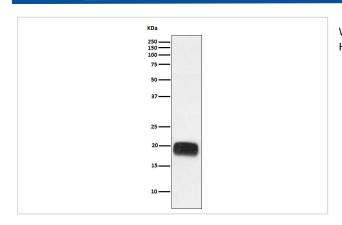

## **Images**

Western blot analysis of Mammaglobin A expression in Human breast cancer lysate.