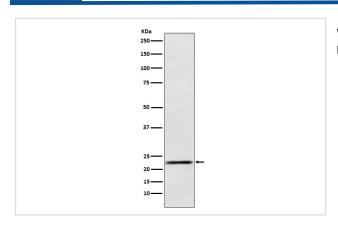

## **Images**

Western blot analysis of Prolactin expression in Human fetal pituitary lysate.